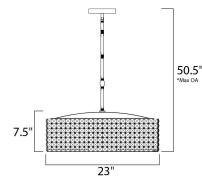

\*max overall height

MEASUREMENTS DIMENSION

MAX OAH HANGING WEIGHT

LAMPING

DIMMABLE

LUMENS BULB BULB INCLUDED

: 23" W x 7.5" H : 50.5" OAH

: 24.2 lb