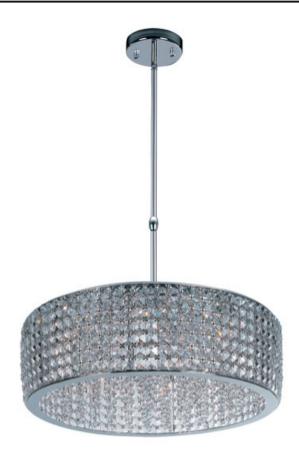

## **PRODUCT DESCRIPTION**

Drums of square Beveled Crystal are connected together as a vision of beauty. Crystal strands line the inside of the fixture for added shimmer. Polished Chrome hardware adds a reflective quality to the overall look.

## **FINISHES OPTION**

Polished Chrome

GLASS Beveled Crystal BC

MATERIAL Steel + Crystal

RATINGS cETLus Dry Location

ADDITIONAL SLOPE: 120 RATED LIFE 2000 Hours **OPERATING TEMPERATURE:** -20°C (-4°F), 40°C (104°F)