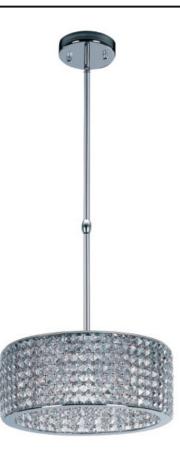

## **PRODUCT DESCRIPTION**

Drums of square Beveled Crystal are connected together as a vision of beauty. Crystal strands line the inside of the fixture for added shimmer. Polished Chrome hardware adds a reflective quality to the overall look.

:Yes

: 17" W x 7.5" H

: 55" OAH

: 17.6 lb

**FINISHES OPTION** 

Polished Chrome

GLASS Beveled Crystal BC

MATERIAL Steel + Crystal