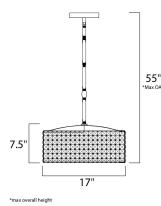

MEASUREMENTS

DIMENSION

BULB

DIMMABLE

MAX OAH HANGING WEIGHT

LAMPING INPUT VOLTAGE : 120V

LUMENS : 0 Rated

: 9 x 40W Xenon G9 , 360W Total BULB INCLUDED : (Included)

:Yes

: 17" W x 7.5" H

: 55" OAH

: 17.6 lb

**FINISHES OPTION** 

Polished Chrome

GLASS Beveled Crystal BC

MATERIAL Steel + Crystal