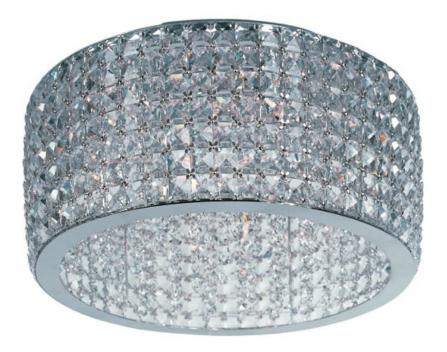

# PRODUCT DESCRIPTION

Drums of square Beveled Crystal are connected together as a vision of beauty. Crystal strands line the inside of the fixture for added shimmer. Polished Chrome hardware adds a reflective quality to the overall look.

## GLASS

Beveled Crystal BC

#### MATERIAL

Steel + Crystal