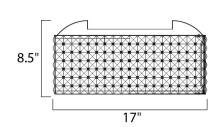

# PRODUCT DESCRIPTION

Drums of square Beveled Crystal are connected together as a vision of beauty. Crystal strands line the inside of the fixture for added shimmer. Polished Chrome hardware adds a reflective quality to the overall look.



## **MEASUREMENTS**

DIMENSION : 17" W x 8.5" H HANGING WEIGHT : 13.2 lb

#### LAMPING

INPUT VOLTAGE : 120V LUMENS : 0 Rated

BULB : 9 x 40W Xenon G9 , 360W Total

BULB INCLUDED : (Included)
DIMMABLE : Yes

# **FINISHES OPTION**



Polished Chrome

## GLASS

Beveled Crystal BC

#### MATERIAL

Steel + Crystal

## **RATINGS**

cETLus Dry Location



# **ADDITIONAL**

RATED LIFE 2000 Hours OPERATING TEMPERATURE: -20°C (-4°F), 40°C (104°F)

Always consult a qualified electrician before installing any lighting product.



# WESTERN DISTRIBUTION CENTER (HEADQUARTER) 253 NORTH VINELAND AVE I CITY OF INDUSTRY, CA 91746

4200 SHIRLEY DR. I ATLANTA, GA 30336

P. 626.956.4200 | F. 626.956.4225 | maximlighting.com