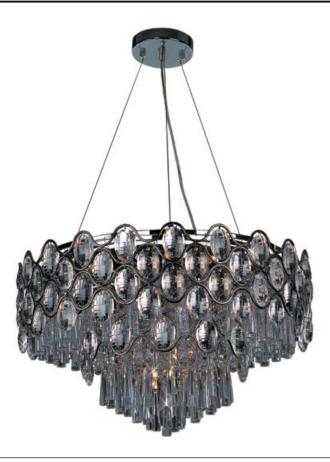

## **PRODUCT DESCRIPTION**

Definitely not your grandmother's crystal, the Jewel Collection transforms an elegant gem into a bold design formed of bent steel, undulating patterns, and a Polished Chrome finish. The substantial Beveled Crystals sparkle like jewel pendants, while the internal crystal beads delicately reflect the light from the xenon lamps included with each fixture.

#### FINISHES OPTION

Polished Chrome

GLASS Beveled Crystal BC

MATERIAL Steel + Crystal

RATINGS cETLus Dry Location