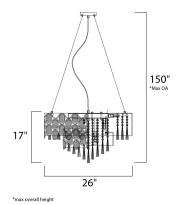

#### MEASUREMENTS

DIMENSION : 26" W x 17" H MAX OAH HANGING WEIGHT

### LAMPING

INPUT VOLTAGE : 120V LUMENS BULB BULB INCLUDED DIMMABLE

: 150" OAH : 33 lb

: 0 Rated : 24 x 25W Xenon G9 , 600W Total : (Included) :Yes