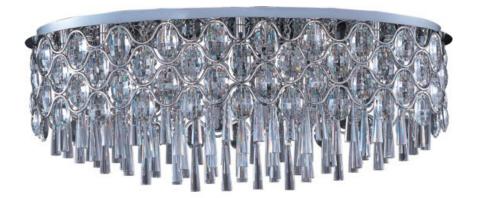

### PRODUCT DESCRIPTION

Definitely not your grandmother's crystal, the Jewel Collection transforms an elegant gem into a bold design formed of bent steel, undulating patterns, and a Polished Chrome finish. The substantial Beveled Crystals sparkle like jewel pendants, while the internal crystal beads delicately reflect the light from the xenon lamps included with each fixture.