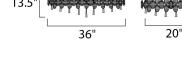

l Collection transforms an elegant gem into a bold design formed of bent steel, undulating patterns, and a Polished Chrome finish. The substantial Beveled Crystals sparkle like jewel pendants, while the internal crystal beads delicately reflect the light from the xenon lamps included with each fixture.

# **MEASUREMENTS**

DIMENSION : 36" L x 20" W x 13.5" H

HANGING WEIGHT : 44 lb

#### LAMPING

INPUT VOLTAGE : 120V **LUMENS** : 5,520 Rated

**BULB** : 23 x 25W Xenon G9 , 575W Total

**BULB INCLUDED** : (Included)

DIMMABLE : Yes COLOR\_TEMP : 2900K

# **FINISHES OPTION**



Polished Chrome

#### **GLASS**

Beveled Crystal BC

#### MATERIAL

Steel + Crystal

#### RATINGS

cETLus

Dry Location



#### ADDITIONAL

RATED LIFE 2000 Hours **OPERATING TEMPERATURE:** -20°C (-4°F), 40°C (104°F)



Always consult a qualified electrician before installing any lighting product.



# WESTERN DISTRIBUTION CENTER (HEADQUARTER)

253 NORTH VINELAND AVE I CITY OF INDUSTRY, CA 91746

# **EASTERN DISTRIBUTION CENTER**

4200 SHIRLEY DR. I ATLANTA, GA 30336

P. 626.956.4200 | F. 626.956.4225 | maximlighting.com