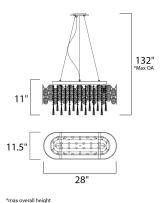

### **MEASUREMENTS**

DIMENSION : 28" L x 11.5" W x 11" H

MAX OAH : 137.8" OAH

CANOPY : 5.5" W x 1" H x 10" L

HANGING WEIGHT : 29.7 lb