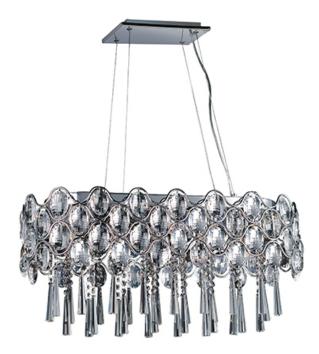

#### PRODUCT DESCRIPTION

Definitely not your grandmother's crystal, the Jewel Collection transforms an elegant gem into a bold design formed of bent steel, undulating patterns, and a Polished Chrome finish. The substantial Beveled Crystals sparkle like jewel pendants, while the internal crystal beads delicately reflect the light from the xenon lamps included with each fixture.

#### **FINISHES OPTION**

Polished Chrome

#### GLASS

Beveled Crystal BC

#### MATERIAL

Steel + Crystal