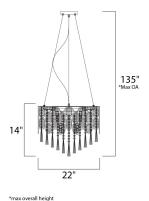

## MEASUREMENTS

DIMENSION : 22 MAX OAH : 14 HANGING WEIGHT : 36 LAMPING INPUT VOLTAGE : 120V LUMENS : 4,800 BULB : 2 x 25 BULB INCLUDED : (Includ DIMMABLE : Yes COLOR\_TEMP : 2900K

: 22" W x 14" H : 140.2" OAH : 36.74 lb : 120V : 4.800 Rated