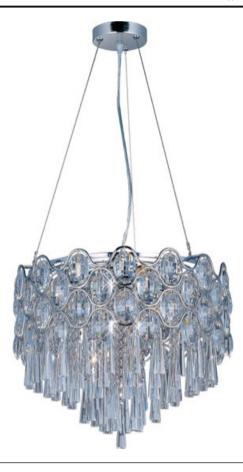

## **PRODUCT DESCRIPTION**

Definitely not your grandmother's crystal, the Jewel Collection transforms an elegant gem into a bold design formed of bent steel, undulating patterns, and a Polished Chrome finish. The substantial Beveled Crystals sparkle like jewel pendants, while the internal crystal beads delicately reflect the light from the xenon lamps included with each fixture.

## **FINISHES OPTION**

Polished Chrome

GLASS Beveled Crystal BC

MATERIAL Steel + Crystal

RATINGS cETLus Dry Location