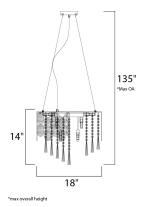

## MEASUREMENTS

| DIMENSION      |   | :    |
|----------------|---|------|
| МАХ ОАН        |   | :    |
| HANGING WEIGHT |   | :    |
| LAMPING        |   |      |
| INPUT VOLTAGE  | : | 120  |
| lumens         | : | 2,8  |
| BULB           | : | 12   |
| BULB INCLUDED  | : | (Inc |
| DIMMABLE       | : | Yes  |
| COLOR_TEMP     | : | 290  |
|                |   |      |

18" W x 14" H 139.25" OAH 28.6 lb V 380 Rated x 25W Xenon G9 , 300W Total

- cluded)
- )0K