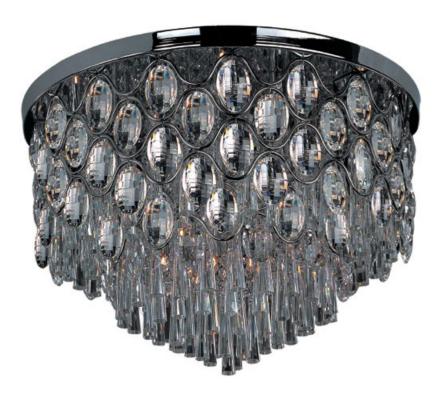

## PRODUCT DESCRIPTION

Definitely not your grandmother's crystal, the Jewel Collection transforms an elegant gem into a bold design formed of bent steel, undulating patterns, and a Polished Chrome finish. The substantial Beveled Crystals sparkle like jewel pendants, while the internal crystal beads delicately reflect the light from the xenon lamps included with each fixture.

#### GLASS

Beveled Crystal BC

#### **FINISHES OPTION**

Polished Chrome