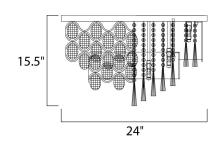

## PRODUCT DESCRIPTION

Definitely not your grandmother's crystal, the Jewel Collection transforms an elegant gem into a bold design formed of bent steel, undulating patterns, and a Polished Chrome finish. The substantial Beveled Crystals sparkle like jewel pendants, while the internal crystal beads delicately reflect the light from the xenon lamps included with each fixture.



#### **MEASUREMENTS**

DIMENSION : 24" W x 15.5" H HANGING WEIGHT : 37.4 lb

#### LAMPING

LUMENS : 0 Rated

BULB : 22 x 25W Xenon G9 , 550W Total

BULB INCLUDED : (Included)

DIMMABLE :

#### **FINISHES OPTION**



Polished Chrome

#### GLASS

Beveled Crystal BC

#### MATERIAL

Glass

# RATINGS

Dry Location



### **ADDITIONAL**

OPERATING TEMPERATURE: -20°C (-4°F), 40°C (104°F)

Always consult a qualified electrician before installing any lighting product.



# WESTERN DISTRIBUTION CENTER (HEADQUARTER)

253 NORTH VINELAND AVE I CITY OF INDUSTRY, CA 91746

# EASTERN DISTRIBUTION CENTER

4200 SHIRLEY DR. I ATLANTA, GA 30336

P. 626.956.4200 | F. 626.956.4225 | maximlighting.com