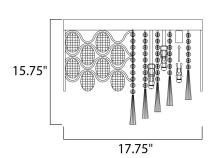

## **MEASUREMENTS**

DIMENSION : 17.75" W x 15.75" H

HANGING WEIGHT : 26.4 lb

LAMPING

INPUT VOLTAGE : 120V

**LUMENS** : 2,880 Rated

**BULB** : 12 x 25W Xenon G9 , 300W Total

**BULB INCLUDED** : (Included) DIMMABLE : Yes COLOR\_TEMP : 2900K