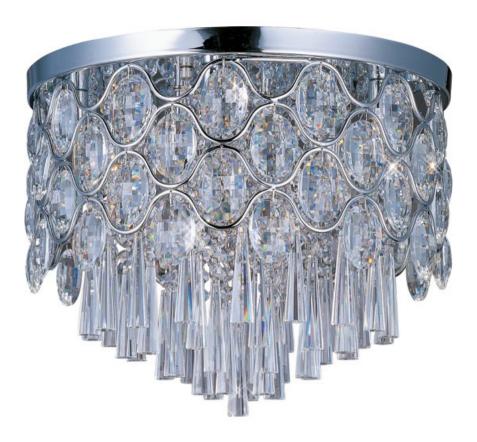

## PRODUCT DESCRIPTION

Definitely not your grandmother's crystal, the Jewel Collection transforms an elegant gem into a bold design formed of bent steel, undulating patterns, and a Polished Chrome finish. The substantial Beveled Crystals sparkle like jewel pendants, while the internal crystal beads delicately reflect the light from the xenon lamps included with each fixture.

## **MEASUREMENTS**

DIMENSION : 17.75" W x 15.75" H

HANGING WEIGHT : 26.4 lb

LAMPING

INPUT VOLTAGE : 120V

**LUMENS** : 2,880 Rated

**BULB** : 12 x 25W Xenon G9 , 300W Total

**BULB INCLUDED** : (Included) DIMMABLE : Yes COLOR\_TEMP : 2900K

#### **GLASS**

Beveled Crystal BC

#### MATERIAL

Steel + Crystal