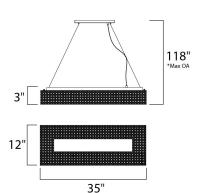

# **MEASUREMENTS**

DIMENSION : 35" L x 12" W x 3" H

MAX OAH : 122" OAH

CANOPY : 4.72" W x 0.79" H x 11.8" L

HANGING WEIGHT : 18.7 lb