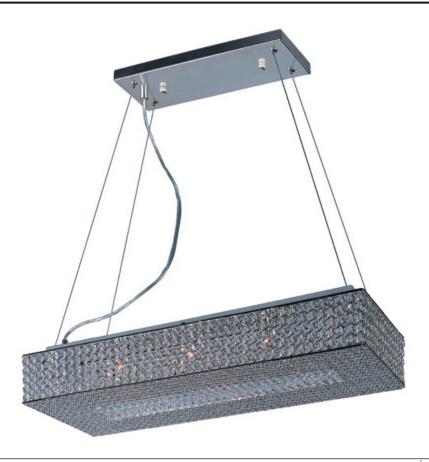

## PRODUCT DESCRIPTION

\*max overall height

Like a constellation that sparkles in the night, the Glimmer collection features frames of rings expertly crafted and finished in choice of Polished Silver or Bronze. The rings are adorned with hundreds of clear Beveled Crystal beads which are installed one at a time by hand to create a masterpiece of lighting illuminated by xenon lamps