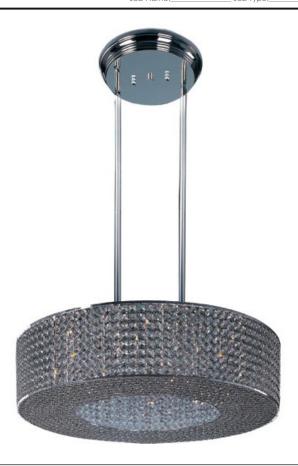

# PRODUCT DESCRIPTION

Like a constellation that sparkles in the night, the Glimmer collection features frames of rings expertly crafted and finished in choice of Polished Silver or Bronze. The rings are adorned with hundreds of clear Beveled Crystal beads which are installed one at a time by hand to create a masterpiece of lighting illuminated by xenon lamps

## GLASS

Beveled Crystal BC

#### MATERIAL

Steel + K9 Crystal