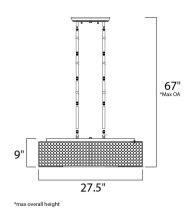

#### **MEASUREMENTS**

DIMENSION : 27.5" L x 27.5" W x 9" H

MAX OAH : 67" OAH HANGING WEIGHT : 33.44 lb