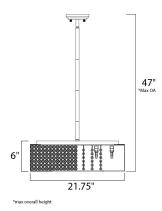

#### **MEASUREMENTS**

DIMENSION : 21.75" L x 21.75" W x 6" H

MAX OAH : 47" OAH HANGING WEIGHT : 18.7 lb

**LAMPING** 

INPUT VOLTAGE : 120V : 0 Rated LUMENS

BULB : 1 x 40W Xenon G9 , 400W Total

BULB INCLUDED : (Included) DIMMABLE : Yes