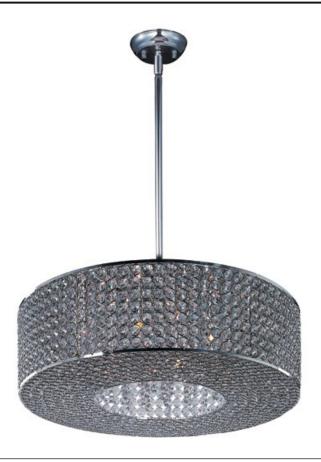

## **PRODUCT DESCRIPTION**

Like a constellation that sparkles in the night, the Glimmer collection features frames of rings expertly crafted and finished in choice of Polished Silver or Bronze. The rings are adorned with hundreds of clear Beveled Crystal beads which are installed one at a time by hand to create a masterpiece of lighting illuminated by xenon lamps

#### **MEASUREMENTS**

DIMENSION : 21.75" L x 21.75" W x 6" H

MAX OAH : 47" OAH HANGING WEIGHT : 18.7 lb

**LAMPING** 

INPUT VOLTAGE : 120V : 0 Rated LUMENS

BULB : 1 x 40W Xenon G9 , 400W Total

BULB INCLUDED : (Included) DIMMABLE : Yes