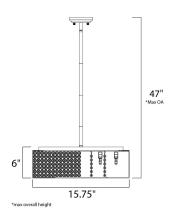

#### **MEASUREMENTS**

DIMENSION : 15" L x 15.75" W x 6" H

MAX OAH : 47" OAH HANGING WEIGHT : 10.34 lb