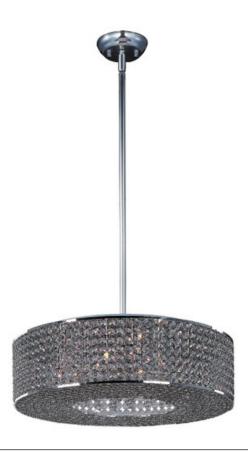

## PRODUCT DESCRIPTION

Like a constellation that sparkles in the night, the Glimmer collection features frames of rings expertly crafted and finished in choice of Polished Silver or Bronze. The rings are adorned with hundreds of clear Beveled Crystal beads which are installed one at a time by hand to create a masterpiece of lighting illuminated by xenon lamps

## **GLASS**

Beveled Crystal BC

#### MATERIAL

Steel + K9 Crystal