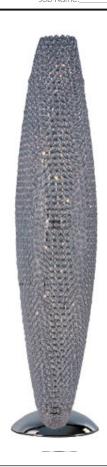

## PRODUCT DESCRIPTION

Like a constellation that sparkles in the night, the Glimmer collection features frames of rings expertly crafted and finished in choice of Polished Silver or Bronze. The rings are adorned with hundreds of clear Beveled Crystal beads which are installed one at a time by hand to create a masterpiece of lighting illuminated by xenon lamps