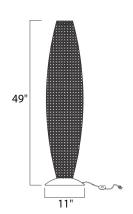

## PRODUCT DESCRIPTION

Like a constellation that sparkles in the night, the Glimmer collection features frames of rings expertly crafted and finished in choice of Polished Silver or Bronze. The rings are adorned with hundreds of clear Beveled Crystal beads which are installed one at a time by hand to create a masterpiece of lighting illuminated by xenon lamps



#### **MEASUREMENTS**

DIMENSION : 11" W x 49" H HANGING WEIGHT : 27.06 lb

## **LAMPING**

LUMENS : 0 Rated

BULB :  $12 \times 25 \text{W}$  Xenon G9 , 300W Total

BULB INCLUDED : (Included)

DIMMABLE :

#### **FINISHES OPTION**



# GLASS

Beveled Crystal BC

#### **RATINGS**

Dry Location



### **ADDITIONAL**

OPERATING TEMPERATURE: -20°C (-4°F), 40°C (104°F)

Always consult a qualified electrician before installing any lighting product.