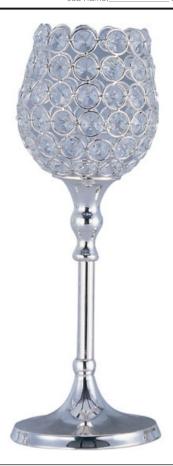

# PRODUCT DESCRIPTION

Like a constellation that sparkles in the night, the Glimmer collection features frames of rings expertly crafted and finished in choice of Polished Silver or Bronze. The rings are adorned with hundreds of clear Beveled Crystal beads which are installed one at a time by hand to create a masterpiece of lighting illuminated by xenon lamps

### GLASS

Beveled Crystal BC