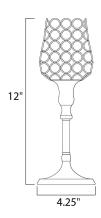

# **MEASUREMENTS**

DIMENSION : 4.25" W x 12" H

HANGING WEIGHT :

LAMPING

LUMENS : 0 Rated BULB : W 0W Total

DIMMABLE :