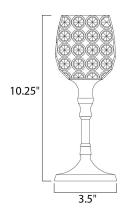

# **MEASUREMENTS**

DIMENSION : 3.5" W x 10.25" H

HANGING WEIGHT

LAMPING

LUMENS : 0 Rated BULB : W OW Total

DIMMABLE