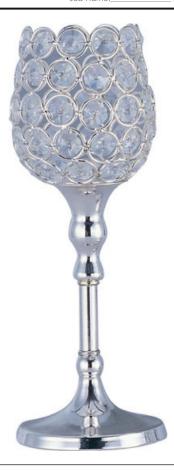

# **PRODUCT DESCRIPTION**

Like a constellation that sparkles in the night, the Glimmer collection features frames of rings expertly crafted and finished in choice of Polished Silver or Bronze. The rings are adorned with hundreds of clear Beveled Crystal beads which are installed one at a time by hand to create a masterpiece of lighting illuminated by xenon lamps

#### **FINISHES OPTION**

Plated Silver

### **GLASS**

Beveled Crystal BC