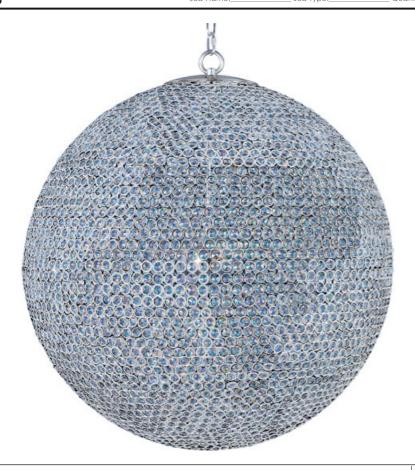

# PRODUCT DESCRIPTION

Like a constellation that sparkles in the night, the Glimmer collection features frames of rings expertly crafted and finished in choice of Polished Silver or Bronze. The rings are adorned with hundreds of clear Beveled Crystal beads which are installed one at a time by hand to create a masterpiece of lighting illuminated by xenon lamps