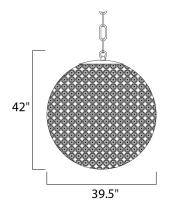

# **MEASUREMENTS**

DIMENSION : 39.5" L x 39.5" W x 42" H

MAX OAH : 124" OAH HANGING WEIGHT : 81.4 lb