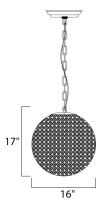

MEASUREMENTS

DIMENSION

HANGING WEIGHT LAMPING INPUT VOLTAGE LUMENS BULB BULB INCLUDED DIMMABLE COLOR\_TEMP : 16" L x 16" W x 18" H : 14.5 lb

GE : 120V : 4,000 Rated : 5 x 40W Xenon G9 , 200W Total D : (Included) : Yes : 2900K