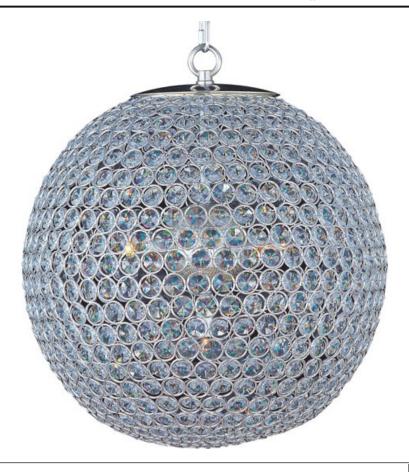

## **PRODUCT DESCRIPTION**

Like a constellation that sparkles in the night, the Glimmer collection features frames of rings expertly crafted and finished in choice of Polished Silver or Bronze. The rings are adorned with hundreds of clear Beveled Crystal beads which are installed one at a time by hand to create a masterpiece of lighting illuminated by xenon lamps

## FINISHES OPTION

Bronze Plated Silver

GLASS Beveled Crystal BC

MATERIAL Steel + K9 Crystal