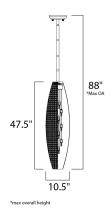

## **MEASUREMENTS**

DIMENSION : 10.5" W x 49" H : 91" OAH MAX OAH HANGING WEIGHT : 21 lb