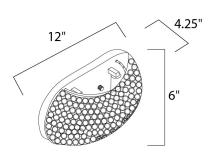

## MEASUREMENTS

BULB

DIMENSION MAX OAH HANGING WEIGHT : 2.86 lb LAMPING INPUT VOLTAGE :120V LUMENS **BULB INCLUDED** DIMMABLE

: 12" W x 6" H x 5" Ext : 11.8" W x 6.3" H

: 1,600 Rated : 2 x 40W Xenon G9 , 80W Total : (Included) : Yes COLOR\_TEMP :2900K LIGHTING\_DIRECTION : Down