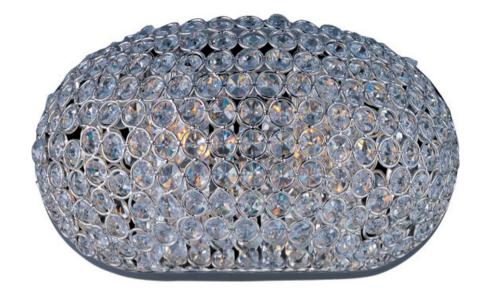

## **PRODUCT DESCRIPTION**

Like a constellation that sparkles in the night, the Glimmer collection features frames of rings expertly crafted and finished in choice of Polished Silver or Bronze. The rings are adorned with hundreds of clear Beveled Crystal beads which are installed one at a time by hand to create a masterpiece of lighting illuminated by xenon lamps

## **FINISHES OPTION**

GLASS Beveled Crystal BC

MATERIAL Steel + K9 Crystal

RATINGS cETLus Dry Location

ADDITIONAL INSTALL UP/DOWN: Up RATED LIFE 2000 Hours **OPERATING TEMPERATURE:** -20°C (-4°F), 40°C (104°F)