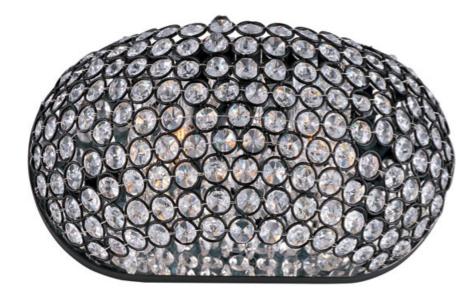

### **PRODUCT DESCRIPTION**

Like a constellation that sparkles in the night, the Glimmer collection features frames of rings expertly crafted and finished in choice of Polished Silver or Bronze. The rings are adorned with hundreds of clear Beveled Crystal beads which are installed one at a time by hand to create a masterpiece of lighting illuminated by xenon lamps

## **FINISHES OPTION**

Bronze Plated Silver

GLASS **Beveled Crystal BC** 

MATERIAL Steel + K9 Crystal