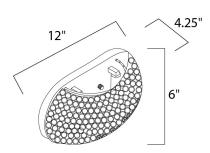

#### MEASUREMENTS DIMENSION

MAX OAH

# LAMPING

LUMENS BULB **BULB INCLUDED** DIMMABLE COLOR\_TEMP

: 11.8" W x 6.3" H

# INPUT VOLTAGE

LIGHTING\_DIRECTION : Down

: 12" W x 6" H x 5" Ext