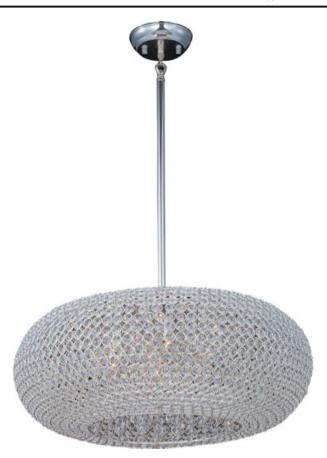

## **PRODUCT DESCRIPTION**

Like a constellation that sparkles in the night, the Glimmer collection features frames of rings expertly crafted and finished in choice of Polished Silver or Bronze. The rings are adorned with hundreds of clear Beveled Crystal beads which are installed one at a time by hand to create a masterpiece of lighting illuminated by xenon lamps

Bronze Plated Silver

GLASS Beveled Crystal BC

MATERIAL Steel + K9 Crystal