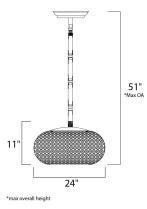

## DIMENSION MAX OAH CANOPY HANGING WEIGHT

**MEASUREMENTS** 

LAMPING INPUT VOLTAGE : 120V LUMENS : 7,200 BULB : 9 x 40

BULB INCLUDED

DIMMABLE

COLOR\_TEMP

: 24" W x 11" H : 51" OAH : 5.11" W x 0.98" H x 5.11" L : 23 lb : 120V : 7,200 Rated : 9 x 40W Xenon G9 , 360W Total : (Included)