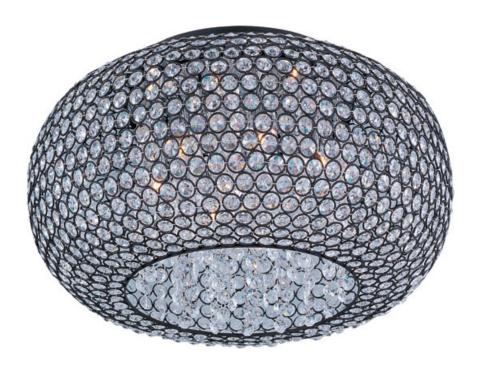

## PRODUCT DESCRIPTION

Like a constellation that sparkles in the night, the Glimmer collection features frames of rings expertly crafted and finished in choice of Polished Silver or Bronze. The rings are adorned with hundreds of clear Beveled Crystal beads which are installed one at a time by hand to create a masterpiece of lighting illuminated by xenon lamps

## GLASS

Beveled Crystal BC

#### MATERIAL

Steel + K9 Crystal