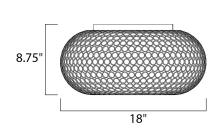

## **MEASUREMENTS**

DIMENSION : 18" W x 8.75" H

HANGING WEIGHT : 11.5 lb

LAMPING

INPUT VOLTAGE : 120V

**LUMENS** : 3,000 Rated

**BULB** : 6 x 40W Xenon G9, 240W Total

BULB INCLUDED : (Included) DIMMABLE : Yes COLOR\_TEMP : 2900K