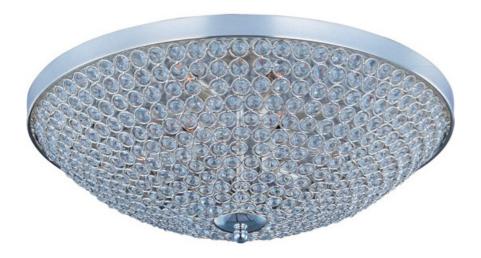

## PRODUCT DESCRIPTION

Like a constellation that sparkles in the night, the Glimmer collection features frames of rings expertly crafted and finished in choice of Polished Silver or Bronze. The rings are adorned with hundreds of clear Beveled Crystal beads which are installed one at a time by hand to create a masterpiece of lighting illuminated by xenon lamps