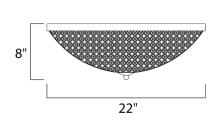

## PRODUCT DESCRIPTION

Like a constellation that sparkles in the night, the Glimmer collection features frames of rings expertly crafted and finished in choice of Polished Silver or Bronze. The rings are adorned with hundreds of clear Beveled Crystal beads which are installed one at a time by hand to create a masterpiece of lighting illuminated by xenon lamps



# **MEASUREMENTS**

DIMENSION : 22" W x 8" H HANGING WEIGHT : 16.72 lb

#### LAMPING

INPUT VOLTAGE : 120V

LUMENS : 4,500 Rated

BULB : 9 x 40W Xenon G9 , 360W Total

BULB INCLUDED : (Included)
DIMMABLE : Yes
COLOR\_TEMP : 2900K

## **FINISHES OPTION**



# GLASS

Beveled Crystal BC

## MATERIAL

Steel + K9 Crystal

## **RATINGS**

cETLus Dry Location



## **ADDITIONAL**

RATED LIFE 2000 Hours OPERATING TEMPERATURE: -20°C (-4°F), 40°C (104°F)

Always consult a qualified electrician before installing any lighting product.



# WESTERN DISTRIBUTION CENTER (HEADQUARTER) 253 NORTH VINELAND AVE I CITY OF INDUSTRY, CA 91746

# **EASTERN DISTRIBUTION CENTER**

4200 SHIRLEY DR. I ATLANTA, GA 30336

P. 626.956.4200 | F. 626.956.4225 | maximlighting.com