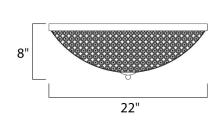

## **MEASUREMENTS**

DIMENSION : 22" W x 8" H

CANOPY : 22.04" W x 0.98" H x 22.04" L

HANGING WEIGHT : 16.72 lb

LAMPING

INPUT VOLTAGE : 120V

LUMENS : 4,500 Rated

BULB : 9 x 40W Xenon G9, 360W Total