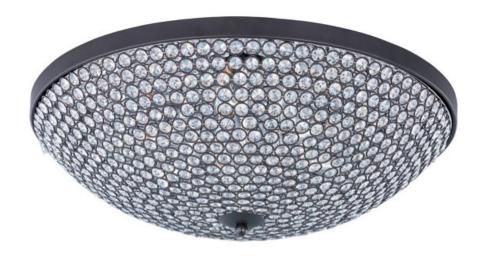

## PRODUCT DESCRIPTION

Like a constellation that sparkles in the night, the Glimmer collection features frames of rings expertly crafted and finished in choice of Polished Silver or Bronze. The rings are adorned with hundreds of clear Beveled Crystal beads which are installed one at a time by hand to create a masterpiece of lighting illuminated by xenon lamps

# GLASS

Beveled Crystal BC

## MATERIAL

Steel + K9 Crystal