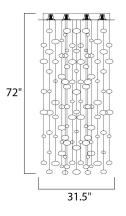

## **MEASUREMENTS**

DIMENSION HANGING WEIGHT LAMPING LUMENS BULB **BULB INCLUDED** DIMMABLE CRI COLOR\_TEMP

: 31.5" W x 72" H : 33.38 lb

: 2,250 Rated : 9 x 4W LED GU10 MR16 , 36W Total : (Included) : Standard :>80 CRI : 3500K