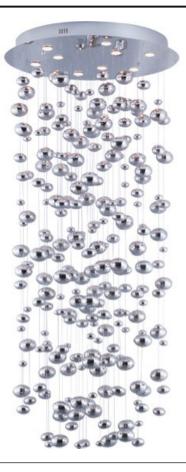

### **PRODUCT DESCRIPTION**

Dew LED collection's drops of Chrome plated glass are randomly displayed as if floating in air. The metal pan, finished in Polished Chrome, comes with long life, energy efficient LED light. The Dew LED collection is also available with a halogen light source in the Dew collection.

### **FINISHES OPTION**

Polished Chrome

GLASS Polish Chrome PC

MATERIAL Glass

RATINGS Dry Location