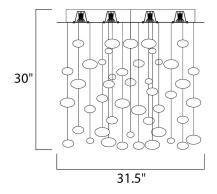

Quantity:

Comments:



## **PRODUCT DESCRIPTION**

Dew LED collection's drops of Chrome plated glass are randomly displayed as if floating in air. The metal pan, finished in Polished Chrome, comes with long life, energy efficient LED light. The Dew LED collection is also available with a halogen light source in the Dew collection.



### MEASUREMENTS

HANGING WEIGHT

: 31.5" W x 30" H : 28.88 lb

# LAMPING

DIMENSION

LUMENS BULB BULB INCLUDED DIMMABLE CRI

: 2,250 Rated : 9 x 4W LED GU10 MR16 , 36W Total : (Included) : Standard :>80 CRI COLOR\_TEMP : 3500K

### **FINISHES OPTION**

Polished Chrome

GLASS Polish Chrome PC

MATERIAL Glass

RATINGS Dry Location

| 0  | IMABLE |
|----|--------|
| 1  | 1      |
| l- | - Ŧ.   |

#### ADDITIONAL

RATED LIFE 40000 Hours OPERATING TEMPERATURE: -20°C (-4°F), 40°C (104°F)

Always consult a qualified electrician before installing any lighting product.



WESTERN DISTRIBUTION CENTER (HEADQUARTER) 253 NORTH VINELAND AVE I CITY OF INDUSTRY, CA 91746

EASTERN DISTRIBUTION CENTER 4200 SHIRLEY DR. I ATLANTA, GA 30336

P. 626.956.4200 | F. 626.956.4225 | maximlighting.com