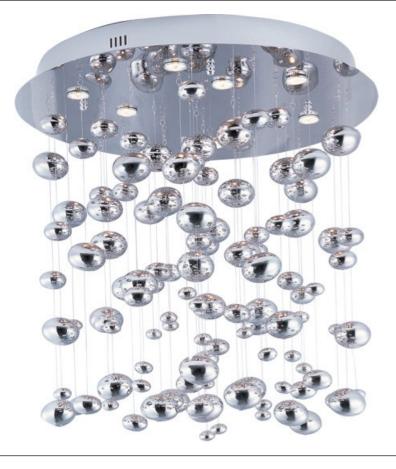

## **PRODUCT DESCRIPTION**

Dew LED collection's drops of Chrome plated glass are randomly displayed as if floating in air. The metal pan, finished in Polished Chrome, comes with long life, energy efficient LED light. The Dew LED collection is also available with a halogen light source in the Dew collection.