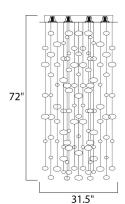

## **PRODUCT DESCRIPTION**

Dew collection's drops of Chrome plated glass are randomly displayed as if floating in air. The metal pan, finished in Polished Chrome, comes with halogen bulbs. The Dew collection is also available with long life, energy efficient LED light in the Dew LED collection.



### **MEASUREMENTS**

DIMENSION : 31.5" W x 72" H HANGING WEIGHT : 33.38 lb

### **LAMPING**

INPUT VOLTAGE : 120V

LUMENS : 15,300 Rated

**BULB** : 9 x 50W Halogen GU10 MR16, 450W Total

**BULB INCLUDED** : (Included) DIMMABLE : Yes COLOR\_TEMP : 2900K

# **FINISHES OPTION**



### **GLASS**

Polish Chrome PC

### MATERIAL

Steel, Plated Glass

### **RATINGS**

cETLus Dry Location



## **ADDITIONAL**

RATED LIFE 2000 Hours **OPERATING TEMPERATURE:** -20°C (-4°F), 40°C (104°F)

Always consult a qualified electrician before installing any lighting product.



WESTERN DISTRIBUTION CENTER (HEADQUARTER) 253 NORTH VINELAND AVE I CITY OF INDUSTRY, CA 91746

# **EASTERN DISTRIBUTION CENTER**

4200 SHIRLEY DR. I ATLANTA, GA 30336

P. 626.956.4200 | F. 626.956.4225 | maximlighting.com