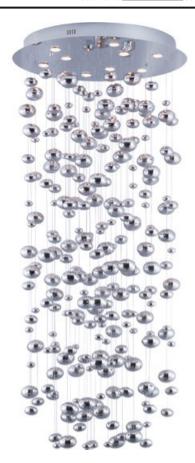

## **PRODUCT DESCRIPTION**

Dew collection's drops of Chrome plated glass are randomly displayed as if floating in air. The metal pan, finished in Polished Chrome, comes with halogen bulbs. The Dew collection is also available with long life, energy efficient LED light in the Dew LED collection.

### **LAMPING**

INPUT VOLTAGE : 120V

LUMENS : 15,300 Rated

**BULB** : 9 x 50W Halogen GU10 MR16, 450W Total

**BULB INCLUDED** : (Included) DIMMABLE : Yes COLOR\_TEMP : 2900K

### **GLASS**

Polish Chrome PC

### MATERIAL

Steel, Plated Glass