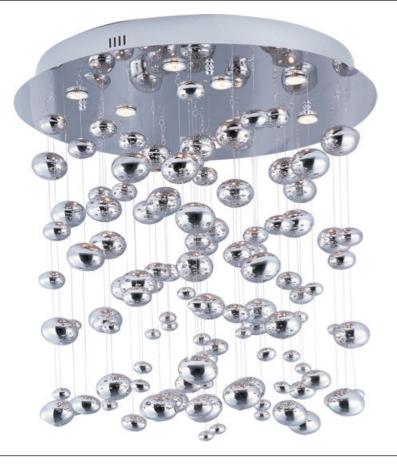

## **PRODUCT DESCRIPTION**

Dew collection's drops of Chrome plated glass are randomly displayed as if floating in air. The metal pan, finished in Polished Chrome, comes with halogen bulbs. The Dew collection is also available with long life, energy efficient LED light in the Dew LED collection.