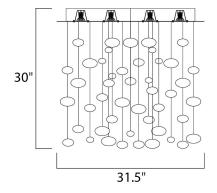

## MEASUREMENTS

DIMENSION

BULB

: 31.5" W x 30" H HANGING WEIGHT : 28.88 lb

LAMPING INPUT VOLTAGE : 120V LUMENS : 15,300 Rated : 9 x 50W Halogen GU10 MR16 , 450W Total BULB INCLUDED : (Included) DIMMABLE : Yes COLOR\_TEMP :2900K