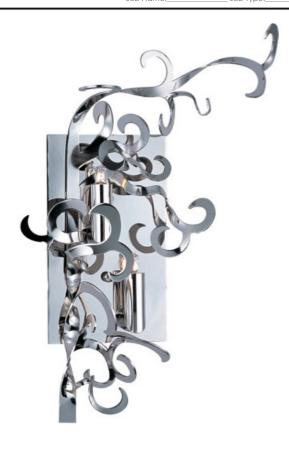

## PRODUCT DESCRIPTION

Lighting with movement like a raging sea, Tempest collection's bands of metal are laser cut and bent into irregular shapes and finished in lustrous Polished Nickel. Hand-formed pendants of Clear glass accent each sculpture. The included high-powered xenon lamps create a true white light.