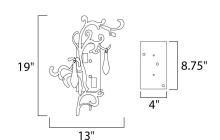

# **MEASUREMENTS**

DIMENSION : 13" W x 19" H x 5" Ext MAX OAH : 3.94" W x 8.66" H

HANGING WEIGHT : 3.96 lb