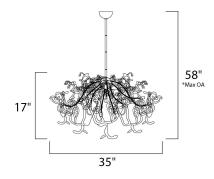

\*max overall height

# **MEASUREMENTS**

DIMENSION : 51" L x 35" W x 17" H

MAX OAH : 58" OAH HANGING WEIGHT : 36.96 lb