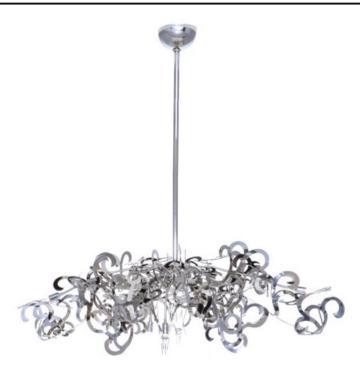

#### PRODUCT DESCRIPTION

Lighting with movement like a raging sea, Tempest collection's bands of metal are laser cut and bent into irregular shapes and finished in lustrous Polished Nickel. Hand-formed pendants of Clear glass accent each sculpture. The included high-powered xenon lamps create a true white light.

# **MEASUREMENTS**

DIMENSION : 51" L x 35" W x 17" H

MAX OAH : 58" OAH HANGING WEIGHT : 36.96 lb

## **LAMPING**

LUMENS : 7,200 Rated

BULB : 9 x 40W Xenon G9, 360W Total

BULB INCLUDED : (Included)

DIMMABLE : Standard Dimmer

COLOR\_TEMP : 2900K