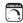

## PRODUCT DESCRIPTION

Lighting with movement like a raging sea, Tempest collection's bands of metal are laser cut and bent into irregular shapes and finished in lustrous Polished Nickel. Hand-formed pendants of Clear glass accent each sculpture. The included high-powered xenon lamps create a true white light.

#### **MEASUREMENTS**

DIMENSION : 32" W x 47.5" H
MAX OAH : 58" OAH
HANGING WEIGHT : 21.34 lb