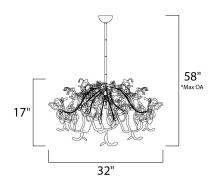

\*max overall height

#### **MEASUREMENTS**

DIMENSION : 32" W x 47.5" H
MAX OAH : 58" OAH
HANGING WEIGHT : 21.34 lb