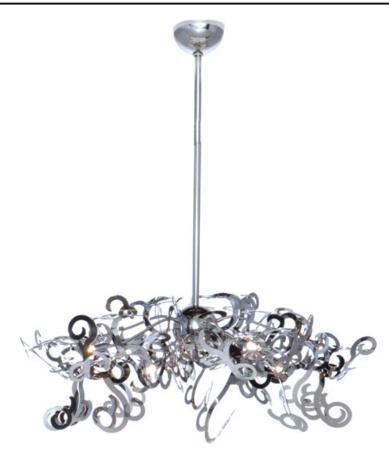

## PRODUCT DESCRIPTION

Lighting with movement like a raging sea, Tempest collection's bands of metal are laser cut and bent into irregular shapes and finished in lustrous Polished Nickel. Hand-formed pendants of Clear glass accent each sculpture. The included high-powered xenon lamps create a true white light.