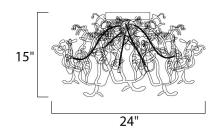

## MEASUREMENTS

: 24" W x 15" H HANGING WEIGHT : 12.76 lb

LAMPING LUMENS

DIMENSION

BULB **BULB INCLUDED** DIMMABLE

: 4,000 Rated : 5 x 40W Xenon G9 , 200W Total : (Included) :

Job Name:\_

Job Type:\_