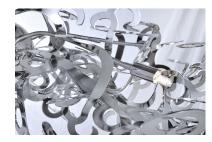

## **PRODUCT DESCRIPTION**

Lighting with movement like a raging sea, Tempest collection's bands of metal are laser cut and bent into irregular shapes and finished in lustrous Polished Nickel. Hand-formed pendants of Clear glass accent each sculpture. The included high-powered xenon lamps create a true white light.

## MEASUREMENTS

: 24" W x 15" H HANGING WEIGHT : 12.76 lb

LAMPING LUMENS

DIMENSION

BULB **BULB INCLUDED** DIMMABLE

: 4,000 Rated : 5 x 40W Xenon G9 , 200W Total : (Included) :

Job Name:\_

Job Type:\_