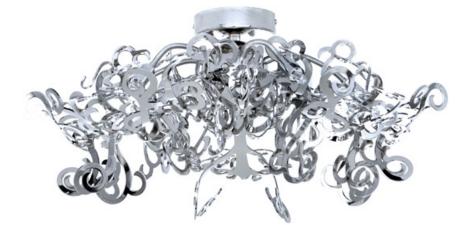

## **PRODUCT DESCRIPTION**

Lighting with movement like a raging sea, Tempest collection's bands of metal are laser cut and bent into irregular shapes and finished in lustrous Polished Nickel. Hand-formed pendants of Clear glass accent each sculpture. The included high-powered xenon lamps create a true white light.

## FINISHES OPTION

Polished Nickel

MATERIAL Metal

RATINGS Dry Location