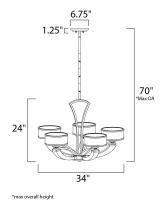

### **MEASUREMENTS**

DIMENSION : 34" W x 24" H MAX OAH : 70" OAH

CANOPY : 6.75" W x 1.25" H x 6.75" L

HANGING WEIGHT : 34.32 lb