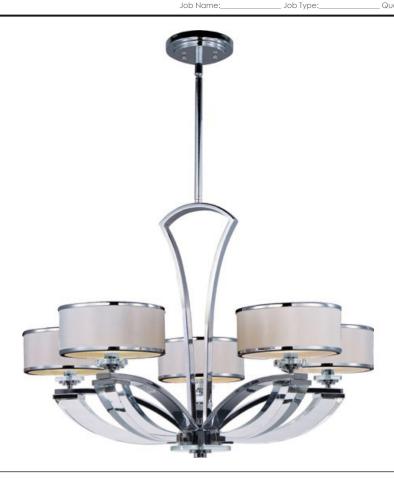

## **PRODUCT DESCRIPTION**

Metro collection features heavy gauge metal tubing finished in high Polished Chrome bent in a gentle arc to meet a solid Beveled Crystal support that gives form to its classic design. Low profile White drum shades trimmed in Polished Chrome metal are illuminated by a xenon light source.