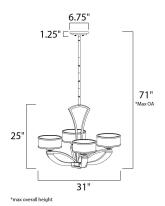

### **MEASUREMENTS**

DIMENSION : 31" W x 25" H MAX OAH : 71" OAH

CANOPY : 6.75" W x 1.25" H x 6.75" L

HANGING WEIGHT : 25.67 lb

**LAMPING** 

INPUT VOLTAGE : 120V

: 1,800 Rated **LUMENS** 

BULB : 4 x 40W Xenon G9 , 160W Total