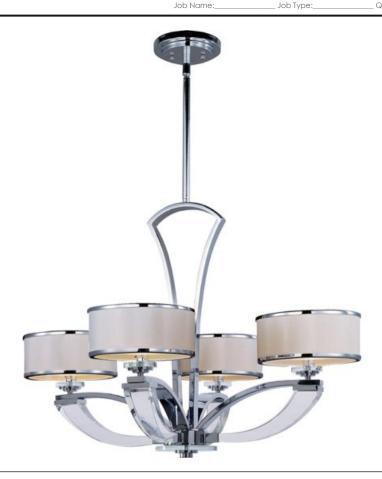

## **PRODUCT DESCRIPTION**

Metro collection features heavy gauge metal tubing finished in high Polished Chrome bent in a gentle arc to meet a solid Beveled Crystal support that gives form to its classic design. Low profile White drum shades trimmed in Polished Chrome metal are illuminated by a xenon light source.