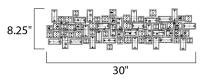

#### **MEASUREMENTS**

**DIMENSION** : 30" W x 8.25" H x 3.75" Ext MAX OAH : 25.25" W x 4.25" H HANGING WEIGHT : 9.46 lb