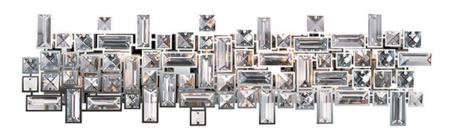

#### PRODUCT DESCRIPTION

Two layers of a geometric frame of steel, finished in Polished Chrome, are embedded with various Beveled Crystal Pendants to create a 3-Dimensional look of elegance and beauty. The Paradigm provides bling for the bath.

### **FINISHES OPTION**

Polished Chrome

#### **GLASS**

Beveled Crystal BC

#### MATERIAL

Steel + Crystal