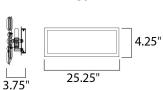

#### **MEASUREMENTS**

**DIMENSION** : 30" W x 8.25" H x 3.75" Ext MAX OAH : 25.25" W x 4.25" H HANGING WEIGHT : 9.46 lb