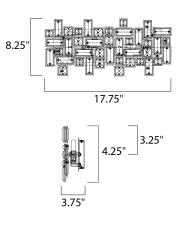

## MEASUREMENTS

DIMENSION : 1 MAX OAH : 1

# HANGING WEIGHT

INPUT VOLTAGE : 120V LUMENS : 0 Rat BULB : 4 x 40 BULB INCLUDED : (Inclu DIMMABLE : Yes

: 17.75" W x 8.25" H x 3.75" Ext : 13.5" W x 4.25" H : 5.56 lb