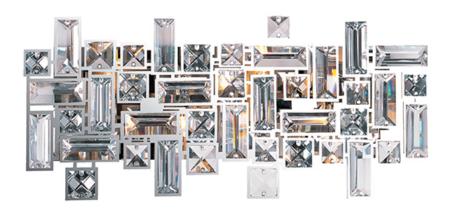

### **PRODUCT DESCRIPTION**

Two layers of a geometric frame of steel, finished in Polished Chrome, are embedded with various Beveled Crystal Pendants to create a 3-Dimensional look of elegance and beauty. The Paradigm provides bling for the bath.

#### **FINISHES OPTION**

Polished Chrome

GLASS Beveled Crystal BC

MATERIAL Steel + Crystal