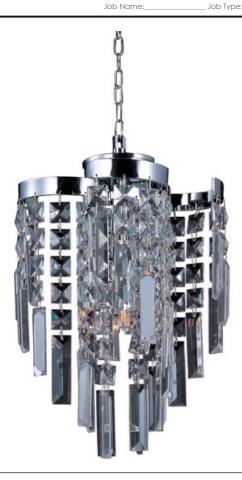

## **PRODUCT DESCRIPTION**

Mixing the orderly structure of straight lines and sharp angles with simple curves, the Belvedere collection draws the eye in for a closer look. Striking columns of rectangular Beveled Crystals anchor their square counterparts as they descend from Polished Chrome bands. The graceful curves arc into one another reflecting the xenon light