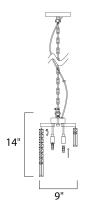

## **PRODUCT DESCRIPTION**

Mixing the orderly structure of straight lines and sharp angles with simple curves, the Belvedere collection draws the eye in for a closer look. Striking columns of rectangular Beveled Crystals anchor their square counterparts as they descend from Polished Chrome bands. The graceful curves arc into one another reflecting the xenon light



# **MEASUREMENTS**

: 9" W x 14" H DIMENSION HANGING WEIGHT : 6.6 lb

#### **LAMPING**

INPUT VOLTAGE : 120V **LUMENS** : 960 Rated

BULB : 4 x 25W Xenon G9 , 100W Total

**BULB INCLUDED** : (Included) DIMMABLE : Standard Dimmer

COLOR\_TEMP : 2900K

#### **FINISHES OPTION**



Polished Chrome

## **GLASS**

Beveled Crystal BC

### MATERIAL

Steel + Crystal

## **RATINGS**

Dry Location



## **ADDITIONAL**

**RATED LIFE 2000 Hours** OPERATING TEMPERATURE: -20°C (-4°F), 40°C (104°F)

Always consult a qualified electrician before installing any lighting product.



WESTERN DISTRIBUTION CENTER (HEADQUARTER) 253 NORTH VINELAND AVE I CITY OF INDUSTRY, CA 91746

# **EASTERN DISTRIBUTION CENTER**

4200 SHIRLEY DR. I ATLANTA, GA 30336

P. 626.956.4200 | F. 626.956.4225 | maximlighting.com