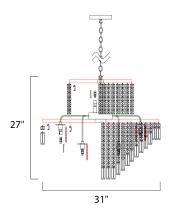

# PRODUCT DESCRIPTION

Mixing the orderly structure of straight lines and sharp angles with simple curves, the Belvedere collection draws the eye in for a closer look. Striking columns of rectangular Beveled Crystals anchor their square counterparts as they descend from Polished Chrome bands. The graceful curves are into one another reflecting the xenon light within.



# **MEASUREMENTS**

DIMENSION : 31" W x 27" H HANGING WEIGHT : 35.2 lb

### LAMPING

INPUT VOLTAGE : 120V

LUMENS : 4,560 Rated

BULB : 19 x 25W Xenon G9 , 475W Total

BULB INCLUDED : (Included)
DIMMABLE : Yes
COLOR\_TEMP : 2900K

### **FINISHES OPTION**



Polished Chrome

## GLASS

Beveled Crystal BC

## MATERIAL

Steel + Crystal

#### **RATINGS**

Dry Location



## **ADDITIONAL**

RATED LIFE 2000 Hours OPERATING TEMPERATURE: -20°C (-4°F), 40°C (104°F)

Always consult a qualified electrician before installing any lighting product.



WESTERN DISTRIBUTION CENTER (HEADQUARTER)
253 NORTH VINELAND AVE I CITY OF INDUSTRY, CA 91746

# EASTERN DISTRIBUTION CENTER

4200 SHIRLEY DR. I ATLANTA, GA 30336

P. 626.956.4200 | F. 626.956.4225 | maximlighting.com