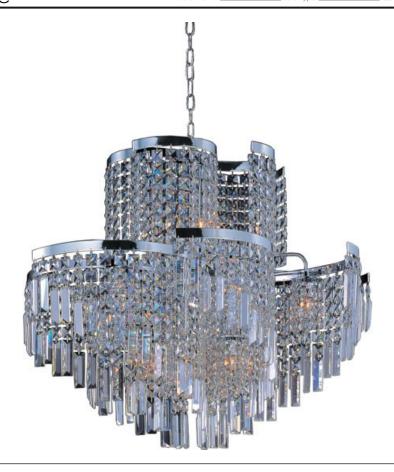

# PRODUCT DESCRIPTION

Mixing the orderly structure of straight lines and sharp angles with simple curves, the Belvedere collection draws the eye in for a closer look. Striking columns of rectangular Beveled Crystals anchor their square counterparts as they descend from Polished Chrome bands. The graceful curves are into one another reflecting the xenon light within.