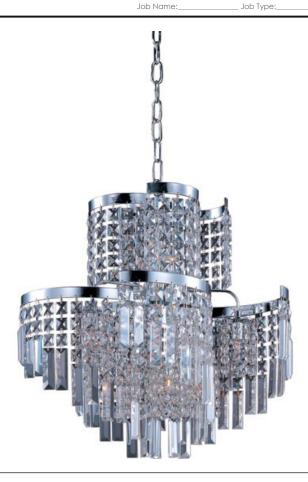

## PRODUCT DESCRIPTION

Mixing the orderly structure of straight lines and sharp angles with simple curves, the Belvedere collection draws the eye in for a closer look. Striking columns of rectangular Beveled Crystals anchor their square counterparts as they descend from Polished Chrome bands. The graceful curves arc into one another reflecting the xenon light within.