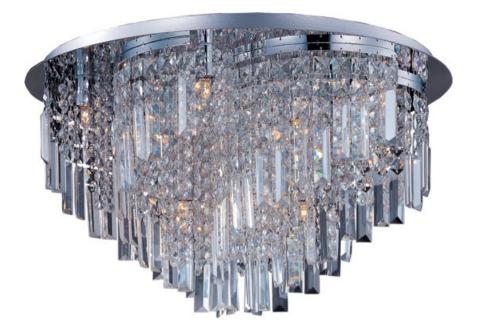

## **PRODUCT DESCRIPTION**

Mixing the orderly structure of straight lines and sharp angles with simple curves, the Belvedere collection draws the eye in for a closer look. Striking columns of rectangular Beveled Crystals anchor their square counterparts as they descend from Polished Chrome bands. The graceful curves arc into one another reflecting the xenon light within.

## **FINISHES OPTION**

Polished Chrome

GLASS Beveled Crystal BC

RATINGS Dry Location