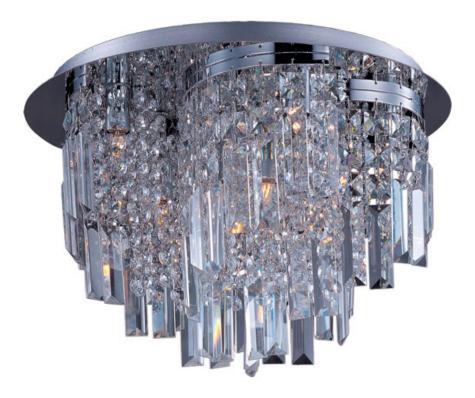

## **PRODUCT DESCRIPTION**

Mixing the orderly structure of straight lines and sharp angles with simple curves, the Belvedere collection draws the eye in for a closer look. Striking columns of rectangular Beveled Crystals anchor their square counterparts as they descend from Polished Chrome bands. The graceful curves arc into one another reflecting the xenon light within.

## **FINISHES OPTION**

Polished Chrome

GLASS Beveled Crystal BC

MATERIAL Steel + Crystal

RATINGS Dry Location