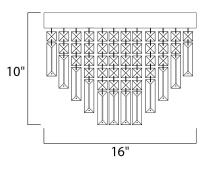

## MEASUREMENTS DIMENSION

LAMPING

LUMENS

DIMMABLE

COLOR\_TEMP

BULB

: 16" W x 10" H HANGING WEIGHT : 20.9 lb

INPUT VOLTAGE :120V : 2,400 Rated : 1 x 25W Xenon G9 , 250W Total BULB INCLUDED : (Included) : Yes : 2900K