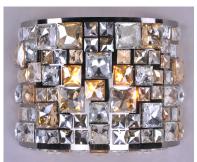

### **PRODUCT DESCRIPTION**

A stately collection of laser cut steel finished In Luster Bronze and adorned with beveled Flambé Crystals In Cognac, Mirror, and Clear arranged in an abstract pattern. These crystals are also found on the bottom of each fixture, creating a spectacular finish to this high-end collection.