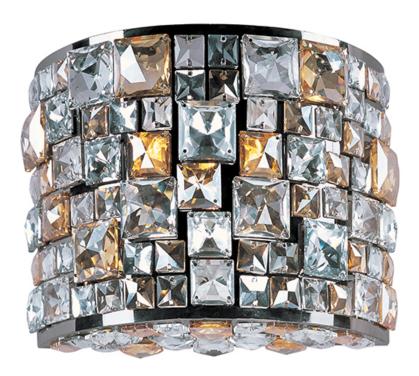

### **PRODUCT DESCRIPTION**

A stately collection of laser cut steel finished In Luster Bronze and adorned with beveled Flambé Crystals In Cognac, Mirror, and Clear arranged in an abstract pattern. These crystals are also found on the bottom of each fixture, creating a spectacular finish to this high-end collection.