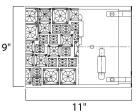

## **MEASUREMENTS**

DIMENSION : 11" W x 9" H x 5" Ext MAX OAH : 8.25" W x 8" H HANGING WEIGHT : 8.87 lb