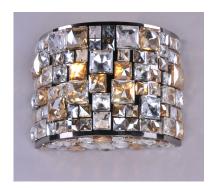

### **PRODUCT DESCRIPTION**

A stately collection of laser cut steel finished In Luster Bronze and adorned with beveled Flambé Crystals In Cognac, Mirror, and Clear arranged in an abstract pattern. These crystals are also found on the bottom of each fixture, creating a spectacular finish to this high-end collection.