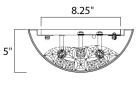

## **MEASUREMENTS**

DIMENSION : 11" W x 9" H x 5" Ext MAX OAH : 8.25" W x 8" H HANGING WEIGHT : 8.87 lb