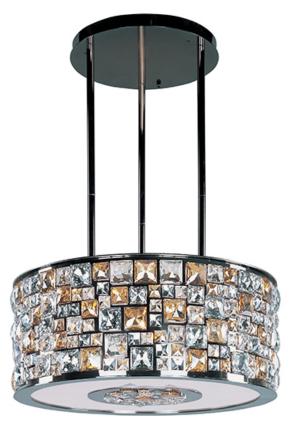

## **PRODUCT DESCRIPTION**

A stately collection of laser cut steel finished In Luster Bronze and adorned with beveled Flambé Crystals In Cognac, Mirror, and Clear arranged in an abstract pattern. These crystals are also found on the bottom of each fixture, creating a spectacular finish to this high-end collection.

## FINISHES OPTION

Luster Bronze

GLASS Jewel Crystal JC

MATERIAL Steel + Crystal

RATINGS Dry Location