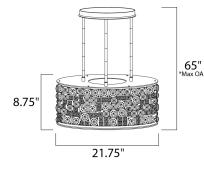

\*max overall height

### **MEASUREMENTS** DIMENSION

HANGING WEIGHT

## LAMPING

MAX OAH

INPUT VOLTAGE : 120V LUMENS BULB BULB INCLUDED

: 21.75" L x 21.75" W x 8.75" H : 65" OAH : 50.6 lb

DIMMABLE

: 0 Rated : 8 x 40W Xenon G9 , 320W Total : (Included) : Yes