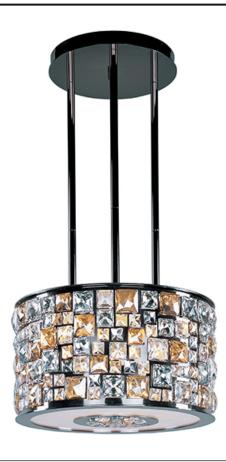

# PRODUCT DESCRIPTION

A stately collection of laser cut steel finished In Luster Bronze and adorned with beveled Flambé Crystals In Cognac, Mirror, and Clear arranged in an abstract pattern. These crystals are also found on the bottom of each fixture, creating a spectacular finish to this high-end collection.

#### **MEASUREMENTS**

DIMENSION : 16" L x 16" W x 8.75" H

MAX OAH : 65" OAH HANGING WEIGHT : 34.76 lb

### LAMPING

INPUT VOLTAGE : 120V : 0 Rated LUMENS

BULB : 6 x 40W Xenon G9, 240W Total

BULB INCLUDED : (Included) DIMMABLE : Yes