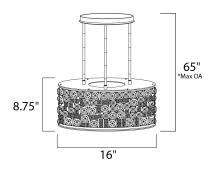

\*max overall height

#### **MEASUREMENTS**

DIMENSION : 16" L x 16" W x 8.75" H

MAX OAH : 65" OAH HANGING WEIGHT : 34.76 lb