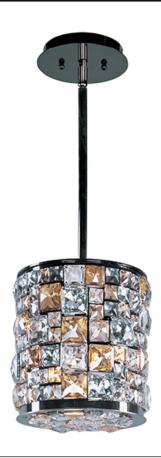

### PRODUCT DESCRIPTION

A stately collection of laser cut steel finished In Luster Bronze and adorned with beveled Flambé Crystals In Cognac, Mirror, and Clear arranged in an abstract pattern. These crystals are also found on the bottom of each fixture, creating a spectacular finish to this high-end collection.

## **GLASS**

Jewel Crystal JC

#### MATERIAL

Steel + Crystal