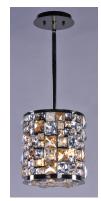

### PRODUCT DESCRIPTION

A stately collection of laser cut steel finished In Luster Bronze and adorned with beveled Flambé Crystals In Cognac, Mirror, and Clear arranged in an abstract pattern. These crystals are also found on the bottom of each fixture, creating a spectacular finish to this high-end collection.

## **GLASS**

Jewel Crystal JC

#### MATERIAL

Steel + Crystal