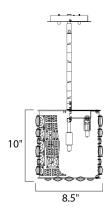

# **MEASUREMENTS**

DIMENSION : 8.5" L x 8.5" W x 10" H

MAX OAH : 54" OAH HANGING WEIGHT : 19.58 lb