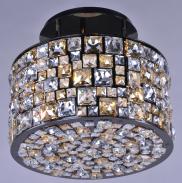

### **PRODUCT DESCRIPTION**

A stately collection of laser cut steel finished In Luster Bronze and adorned with beveled Flambé Crystals In Cognac, Mirror, and Clear arranged in an abstract pattern. These crystals are also found on the bottom of each fixture, creating a spectacular finish to this high-end collection.

# FINISHES OPTION

Luster Bronze

GLASS Jewel Crystal JC

MATERIAL Steel + Crystal

RATINGS Dry Location