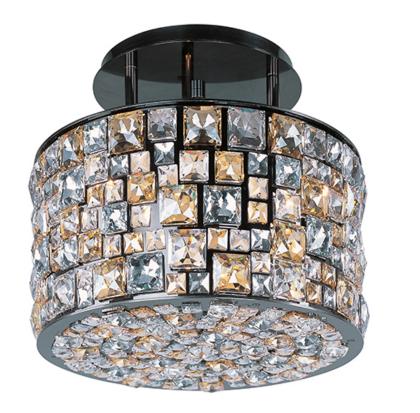

### **PRODUCT DESCRIPTION**

A stately collection of laser cut steel finished In Luster Bronze and adorned with beveled Flambé Crystals In Cognac, Mirror, and Clear arranged in an abstract pattern. These crystals are also found on the bottom of each fixture, creating a spectacular finish to this high-end collection.

# FINISHES OPTION

Luster Bronze

GLASS Jewel Crystal JC

MATERIAL Steel + Crystal

RATINGS Dry Location