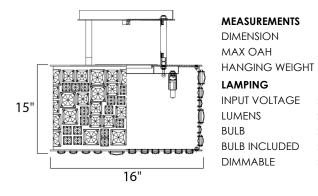

#### **MEASUREMENTS**

: 16" L x 16" W x 15" H : 15" OAH : 28.6 lb

## LAMPING

INPUT VOLTAGE : 120V : 0 Rated : 6 x 40W Xenon G9 , 240W Total BULB INCLUDED : (Included) : Yes