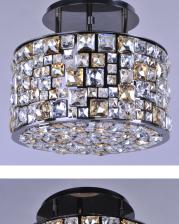

### **PRODUCT DESCRIPTION**

A stately collection of laser cut steel finished In Luster Bronze and adorned with beveled Flambé Crystals In Cognac, Mirror, and Clear arranged in an abstract pattern. These crystals are also found on the bottom of each fixture, creating a spectacular finish to this high-end collection.

# FINISHES OPTION

Luster Bronze

GLASS Jewel Crystal JC

MATERIAL Steel + Crystal

RATINGS Dry Location