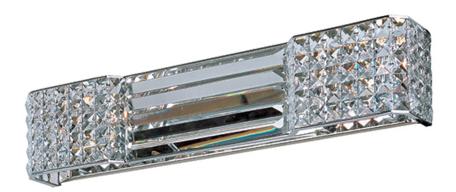

# PRODUCT DESCRIPTION

A Contrasting array of Beveled Crystal create an elegant contemporary style that integrates seamlessly into today's interior design. The Polished Chrome frame provides a touch of shimmer, without competing with the brilliance of the crystal.Â

#### **MEASUREMENTS**

: 23.25" W x 4.75" H x 3.5" Ext DIMENSION

**BACK PLATE** : 22.42" HCO HANGING WEIGHT : 5.39 lb

#### **FINISHES OPTION**

Polished Chrome

## **GLASS**

Beveled Crystal BC