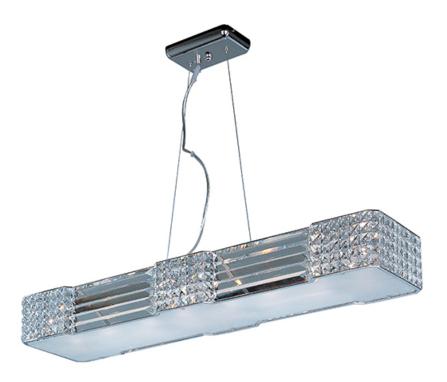

## PRODUCT DESCRIPTION

A Contrasting array of Beveled Crystal create an elegant contemporary style that integrates seamlessly into today's interior design. The Polished Chrome frame provides a touch of shimmer, without competing with the brilliance of the crystal.Â

#### GLASS

Beveled Crystal BC

## **FINISHES OPTION**

Polished Chrome