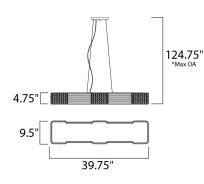

\*max overall height

## MEASUREMENTS

DIMENSION : 39.75" L x 9.5" W x 4.75" H

MAX OAH : 124.75" OAH HANGING WEIGHT : 19.14 lb